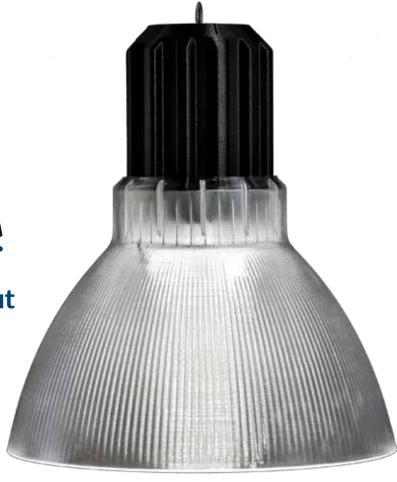

## Go big, your way

Select from a range shapes, styles and appearances to customize your exact fixture. Lightweight yet durable polycarbonate construction greatly reduces weight and eases handling during installation.