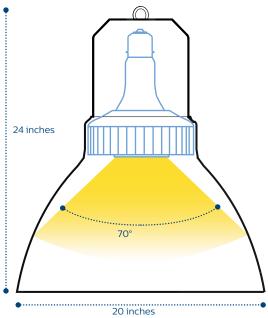

## Big output, tiny input

Producing 24,000 lumens with only 165 watts this fixture also produces dramatic savings in operation costs