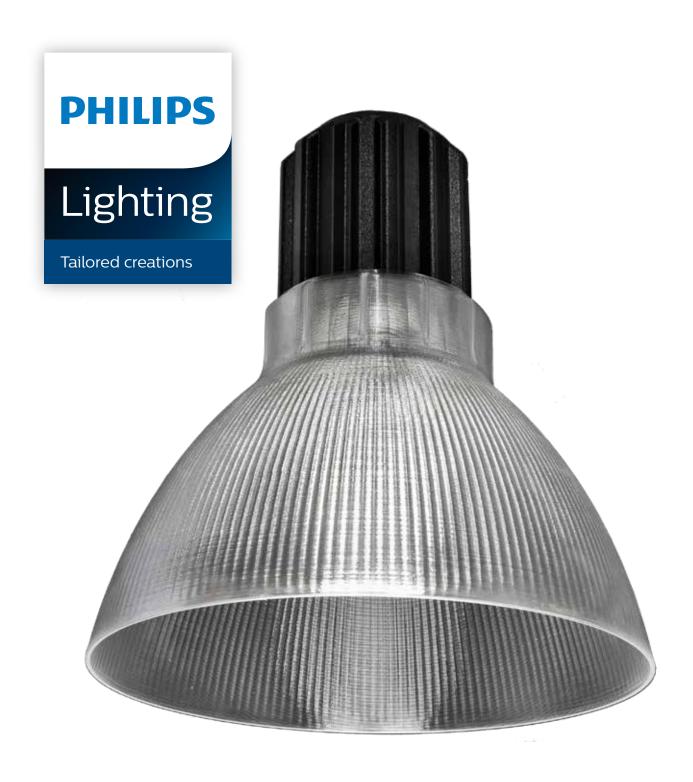

# Highbay PM Series

Large, high output pendants tailored to your project needs

#### **Gorgeous new finishes**

Intricate new finishes add a tailored, customizable, design to your standard pendants

Digital manufacturing techniques create new surface textures resembling woven, or deeply etched finish styles

## Go big, your way

Select from a range shapes, styles and appearances to customize your exact fixture. Lightweight yet durable polycarbonate construction greatly reduces weight and eases handling during installation.

## Big output, tiny input

Producing 24,000 lumens with only 165 watts this fixture also produces dramatic savings in operation costs

## **Future proof**

An easy upgrade path in the future via its E39 socket with Philips TrueForce LED light engine