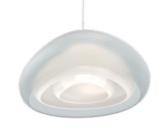

### **Riverstone**

Decorative Pendant

Lightolier 3D Printed Riverstone pendant embraces sustainability without compromising on beauty. This special edition pendant is produced with recycled 5-gallon water jugs and creates a cozy atmosphere for any setting. Drawing inspiration from the smooth pebbles and soft flow of river streams, Riverstone's design evokes a sense of peace and tranquility.

#### **Dimensions**

PB Pebble