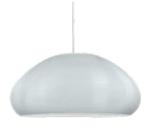

### **Fixture**

Example: 3DP-RS-PB-AQTP-LF-E26-CWH-DI-WHST

| Series 3DP RS     | Shape PB  | Colors                | Textures LF     | Socket E26     | Mounting        | Canopy         | Canopy/Stem Color WHST |
|-------------------|-----------|-----------------------|-----------------|----------------|-----------------|----------------|------------------------|
| 3DP RS Riverstone | PB Pebble | AQTP Transparent Aqua | LF Layered Fine | E26 E26 socket | CWH White Cable | <b>DI</b> Disk | WHST Satin White       |

#### **Dimensions**

PB Pebble