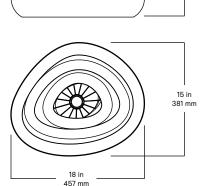

eams, Riverstone's design evokes a sense of peace and tranquility.

| Project:  |  |  |
|-----------|--|--|
| Location: |  |  |
| Cat.No:   |  |  |
| Туре:     |  |  |
| Qty:      |  |  |
| Notes:    |  |  |

### **Fixture**

Example: 3DP-RS-PB-AQTP-LF-E26-CWH-DI-WHST

| Series 3DP RS     | Shape PB  | Colors                | Textures LF     | Socket E26     | Mounting        | Canopy         | Canopy/Stem Color WHST |
|-------------------|-----------|-----------------------|-----------------|----------------|-----------------|----------------|------------------------|
| 3DP RS Riverstone | PB Pebble | AQTP Transparent Aqua | LF Layered Fine | E26 E26 socket | CWH White Cable | <b>DI</b> Disk | WHST Satin White       |

8.25 in

210 mm

#### **Dimensions**



PB Pebble

## **Dimensions**



# Features

- Sustainable: 3D Printed products produce less carbon emissions when compared to traditional, conventional luminaires.
- 2. Local production: Printed and assembled in Littlestown, PA.
- Quick delivery: Created on demand and shipped in weeks.

#### **Electrical**

Wattage: 15W Input Voltage: 120V

Frequency: 50/60Hz (lamp dependent)

Power Factor: 0.9

Dimming: Possibilities are dependent on LED Lamps.

## Labels

cULus listed, 2 year warranty, IP20 & RoHS Declare Red List Approval Pending









Signify North America Corp. 400 Crossing Blvd, Suite 600 Bridgewater, NJ 08807 Telephone: 800-555-0050 Signify Canada Ltd. 281 Hillmount Road, Markham, ON, Canada L6C 2S3 Telephone: 800-668-9008

All trademarks are owned by Signify Holding or their respective owners.